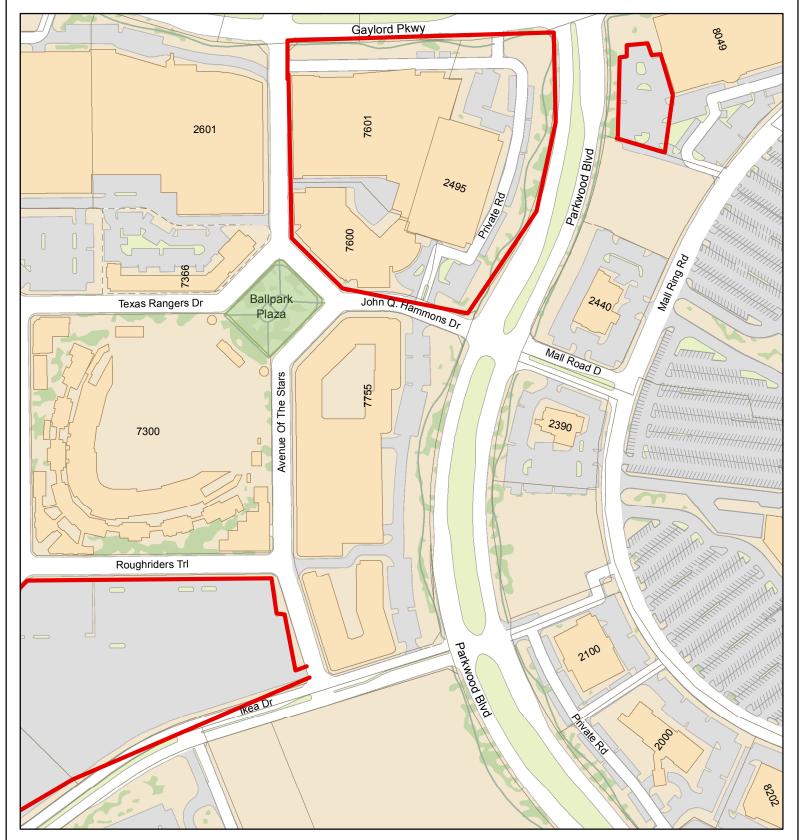

## 2017 TX Pinball Festival Truck Parking

Created on: 3/10/2017

DISCLAIMER. The City of Frisco has prepared this map or information for internal use only. It is made available under the Public Information Act. Any reliance on this map or information is AT YOUR OWN RISK. Frisco assumes no liability for any errors, omissions, or inaccuracies in the map or information regardless of the cause of such or for any decision made, action taken, or action not taken in reliance upon any maps or information provided herein. Frisco makes no warranty, representation, or guarantee of any kind regarding any maps or information provided herein or the sources of such maps or information and DISCLAIMS ALL REPRESENTATIONS AND WARRANTIES, EXPRESSED AND IMPLIED, including the implied warranties of merchantability and fitness for a particular purpose.